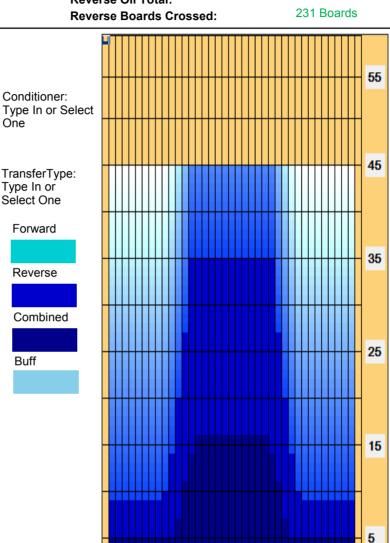

## 2010 Turkiye Ranking Masters - Uzun Yaglama

Oil Per Board: 50 uL Volume Oil Total: 22.5 mL Total Boards Crossed: 450 Boards Oil Pattern Distance: 45 Feet

Conditioner:

Type In or

Select One

Forward

Reverse

Buff

One

11.55 mL 10.95 mL **Forward Oil Total: Reverse Oil Total:** 219 Boards **Forward Boards Crossed:** 

Arrow Zone Ratios

Forward Reverse More Info

| Item       | 2-5L:16L-20 | 6-10L:16:-20 | 11-15L:16L-20 | 16L-20:20-16R | 16L-20:20-16R | 20-16R:15-11R | 20-16R:10-6R | 20-16R:5-2R |
|------------|-------------|--------------|---------------|---------------|---------------|---------------|--------------|-------------|
| ul Arrow   | 250         | 260          | 800           | 1100          | 1100          | 800           | 260          | 250         |
| Zone Ratio | 4.4         | 4.23         | 1.38          | 1             | 1             | 1.38          | 4.23         | 4.4         |