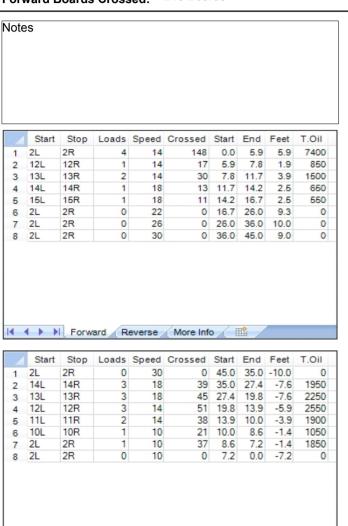

## 2010 Turkiye Ranking Masters - Uzun Yaglama

Oil Per Board: 50 uL Volume Oil Total: 22.5 mL Total Boards Crossed: 450 Boards Oil Pattern Distance: 45 Feet

Conditioner:

Type In or

Select One

Forward

Reverse

Buff

One

11.55 mL 10.95 mL **Forward Oil Total: Reverse Oil Total:** 219 Boards **Forward Boards Crossed:** 

Arrow Zone Ratios

Forward Reverse More Info

| Item       | 2-5L:16L-20 | 6-10L:16:-20 | 11-15L:16L-20 | 16L-20:20-16R | 16L-20:20-16R | 20-16R:15-11R | 20-16R:10-6R | 20-16R:5-2R |
|------------|-------------|--------------|---------------|---------------|---------------|---------------|--------------|-------------|
| ul Arrow   | 250         | 260          | 800           | 1100          | 1100          | 800           | 260          | 250         |
| Zone Ratio | 4.4         | 4.23         | 1.38          | 1             | 1             | 1.38          | 4.23         | 4.4         |