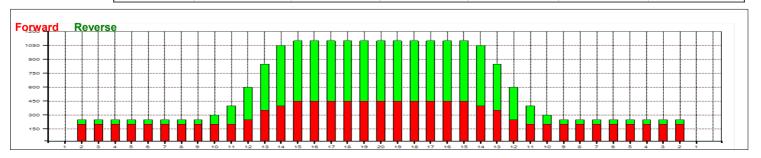

## 2010 Turkiye Ranking Masters - Uzun Yaglama

Oil Per Board: 50 uL Volume Oil Total: 22.5 mL Total Boards Crossed: 450 Boards Oil Pattern Distance: 45 Feet

Conditioner:

Type In or

Select One

Forward

Reverse

Buff

One

11.55 mL 10.95 mL **Forward Oil Total: Reverse Oil Total:** 219 Boards **Forward Boards Crossed:** 

Arrow Zone Ratios

Forward Reverse More Info

| Item       | 2-5L:16L-20 | 6-10L:16:-20 | 11-15L:16L-20 | 16L-20:20-16R | 16L-20:20-16R | 20-16R:15-11R | 20-16R:10-6R | 20-16R:5-2R |
|------------|-------------|--------------|---------------|---------------|---------------|---------------|--------------|-------------|
| ul Arrow   | 250         | 260          | 800           | 1100          | 1100          | 800           | 260          | 250         |
| Zone Ratio | 4.4         | 4.23         | 1.38          | 1             | 1             | 1.38          | 4.23         | 4.4         |