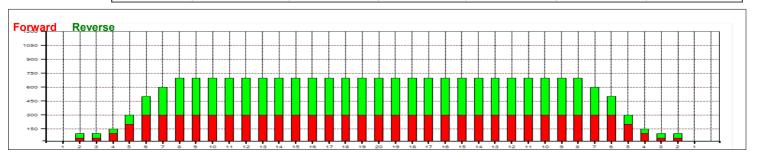

## 2010 Turkiye Ranking Masters - Kisa Yaglama

5

Total Boards Crossed: 420 Boards Oil Per Board: 50 uL Oil Pattern Distance: 35 Feet Volume Oil Total: 21 mL

One

Type In or

Select One

Forward

Reverse

Buff

11.5 mL 9.5 mL **Forward Oil Total: Reverse Oil Total:** 190 Boards **Forward Boards Crossed:** 

Arrow Zone Ratios

Forward Reverse More Info

| Item       | 2-5L:16L-20 | 6-10L:16:-20 | 11-15L:16L-20 | 16L-20:20-16R | 16L-20:20-16R | 20-16R:15-11R | 20-16R:10-6R | 20-16R:5-2R |
|------------|-------------|--------------|---------------|---------------|---------------|---------------|--------------|-------------|
| ul Arrow   | 162.5       | 640          | 700           | 700           | 700           | 700           | 640          | 162.5       |
| Zone Ratio | 4.31        | 1.09         | 1             | 1             | 1             | 1             | 1.09         | 4.31        |