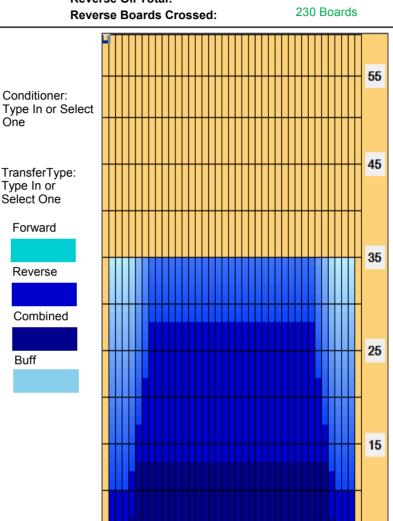

## 2010 Turkiye Ranking Masters - Kisa Yaglama

5

Total Boards Crossed: 420 Boards Oil Per Board: 50 uL Oil Pattern Distance: 35 Feet Volume Oil Total: 21 mL

One

Type In or

Select One

Forward

Reverse

Buff

11.5 mL 9.5 mL **Forward Oil Total: Reverse Oil Total:** 190 Boards **Forward Boards Crossed:** 

Arrow Zone Ratios

Forward Reverse More Info

| Item       | 2-5L:16L-20 | 6-10L:16:-20 | 11-15L:16L-20 | 16L-20:20-16R | 16L-20:20-16R | 20-16R:15-11R | 20-16R:10-6R | 20-16R:5-2R |
|------------|-------------|--------------|---------------|---------------|---------------|---------------|--------------|-------------|
| ul Arrow   | 162.5       | 640          | 700           | 700           | 700           | 700           | 640          | 162.5       |
| Zone Ratio | 4.31        | 1.09         | 1             | 1             | 1             | 1             | 1.09         | 4.31        |