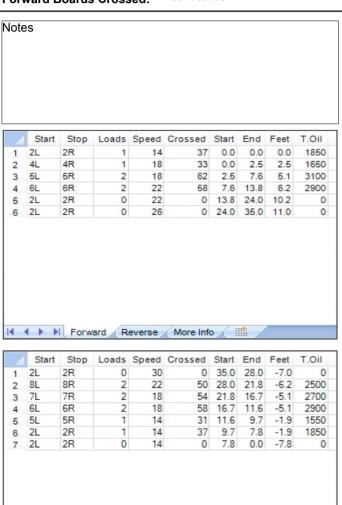

## 2010 Turkiye Ranking Masters - Kisa Yaglama

5

Total Boards Crossed: 420 Boards Oil Per Board: 50 uL Oil Pattern Distance: 35 Feet Volume Oil Total: 21 mL

One

Type In or

Select One

Forward

Reverse

Buff

11.5 mL 9.5 mL **Forward Oil Total: Reverse Oil Total:** 190 Boards **Forward Boards Crossed:** 

Arrow Zone Ratios

Forward Reverse More Info

| Item       | 2-5L:16L-20 | 6-10L:16:-20 | 11-15L:16L-20 | 16L-20:20-16R | 16L-20:20-16R | 20-16R:15-11R | 20-16R:10-6R | 20-16R:5-2R |
|------------|-------------|--------------|---------------|---------------|---------------|---------------|--------------|-------------|
| ul Arrow   | 162.5       | 640          | 700           | 700           | 700           | 700           | 640          | 162.5       |
| Zone Ratio | 4.31        | 1.09         | 1             | 1             | 1             | 1             | 1.09         | 4.31        |